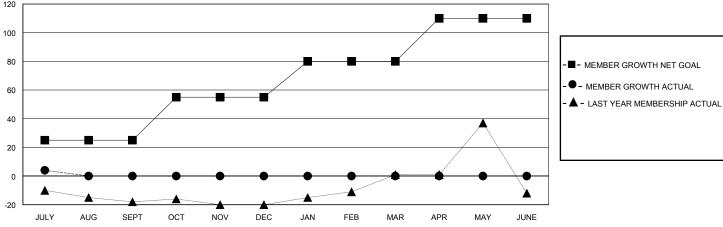

## GOALS AND ACTUAL MEMBERS CUMULATIVE

| DROPPED CLUBS: 0 |    | 4 CLUBS OF 54 ADDED 1 OR MORE | GENDER DISTRIBUTION        |              |     |
|------------------|----|-------------------------------|----------------------------|--------------|-----|
|                  |    | NEW MEMBERS                   | MALE                       | 710 (62.89%) |     |
|                  |    |                               | FEMALE                     | 419 (37.11%) |     |
| DROPPED MEMBERS  |    |                               |                            |              |     |
| DECEASED         | 0  | CLICK HERE FOR CUMULATIVE     | TOTAL FAMILY UNIT MEMBERS  |              | 253 |
| CLUB CANCELLED   | 0  | MEMBERSHIP DATA               |                            |              |     |
| OTHER            | 10 |                               | FAMILY MEMBERS PAYING HALF |              | 132 |
| TOTAL            | 10 |                               |                            |              |     |