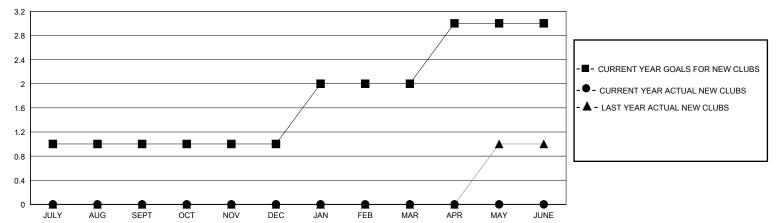

| 0           | 0             | JULY/AUG/SEPT         | 25                    | 14                      | 10                                                 |  |  |
| OCT/NOV/DEC   | 0             | 0           | 0             | OCT/NOV/DEC           | 30                    | 0                       | 0                                                  |  |  |
| JAN/FEB/MAR   | 1             | 0           | 0             | JAN/FEB/MAR           | 25                    | 0                       | 0                                                  |  |  |
| APR/MAY/JUNE  | 1             | 0           | 0             | APR/MAY/JUNE          | 30                    | 0                       | 0                                                  |  |  |

## GOALS AND ACTUAL NEW CLUBS CUMULATIVE



## GOALS AND ACTUAL MEMBERS CUMULATIVE



| DROPPED CLUBS: 0 |    | 4 CLUBS OF 54 ADDED 1 OR MORE | GENDER DISTRIBUTION        |              |     |
|------------------|----|-------------------------------|----------------------------|--------------|-----|
|                  |    | NEW MEMBERS                   | MALE                       | 710 (62.89%) |     |
|                  |    |                               | FEMALE                     | 419 (37.11%) |     |
| DROPPED MEMBERS  |    |                               |                            |              |     |
| DECEASED         | 0  | CLICK HERE FOR CUMULATIVE     | TOTAL FAMILY UNIT MEMBERS  |              | 253 |
| CLUB CANCELLED   | 0  | MEMBERSHIP DATA               |                            |              |     |